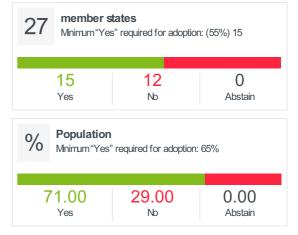

## **Voting calculator**

| Countries | participating                         | Votes        |
|-----------|---------------------------------------|--------------|
|           | Austria 1.98% of population           | <b>♦</b> ♥ ○ |
|           | Belgium<br>2.56% of population        | <b>♦ ♦ ♦</b> |
|           | Bulgaria<br>1.56% of population       | <b>○ ○ ○</b> |
| <b>V</b>  | Croatia<br>0.91% of population        | <b>○ ○ ○</b> |
|           | Cyprus 0.20% of population            | <b>○ ○ ○</b> |
|           | Czech Republic<br>2.35% of population | <b>○ ○ ○</b> |
|           | Denmark<br>1.30% of population        | <b>0 0 0</b> |
|           | Estonia 0.30% of population           | <b>○ ○ ○</b> |
|           | Finland<br>1.23% of population        | <b>0 0 0</b> |
|           | France<br>14.98% of population        | <b>0 0</b> 0 |
|           | Germany<br>18.54% of population       | <b>○ ○ ○</b> |
|           | Greece<br>2.40% of population         | <b>0 0 0</b> |
|           | Hungary<br>2.18% of population        | <b>○ ○ ○</b> |
|           | Ireland<br>1.10% of population        | <b>•</b> • • |
|           | Italy<br>13.65% of population         | <b>0 0</b> 0 |
|           | Latvia<br>0.43% of population         | <b>○ ○</b> ○ |
|           | Lithuania<br>0.62% of population      | <b>0 0</b> 0 |
| <b>V</b>  | Luxembourg<br>0.14% of population     | <b>○ ○</b> ○ |
| +         | Malta<br>0.11% of population          | <b>○ ○</b> ○ |
|           | Netherlands<br>3.89% of population    | <b>0 0</b> 0 |
|           | Poland<br>8.49% of population         | <b>0 0</b> 0 |
|           | Portugal<br>2.30% of population       | <b>0 0</b> 0 |
|           | Romania<br>4.34% of population        | <b>0 0</b> 0 |
| <b>V</b>  | Slovakia<br>1.22% of population       | <b>0 0</b> 0 |
| <b>V</b>  | Slovenia<br>0.47% of population       | <b>○ ○</b> ○ |
|           | Spain<br>10.49% of population         | <b>0 0</b> 0 |
|           | Sweden<br>2.29% of population         | <b>○ ○</b> ○ |
|           |                                       |              |

Voting rule

Qualified majority

\_